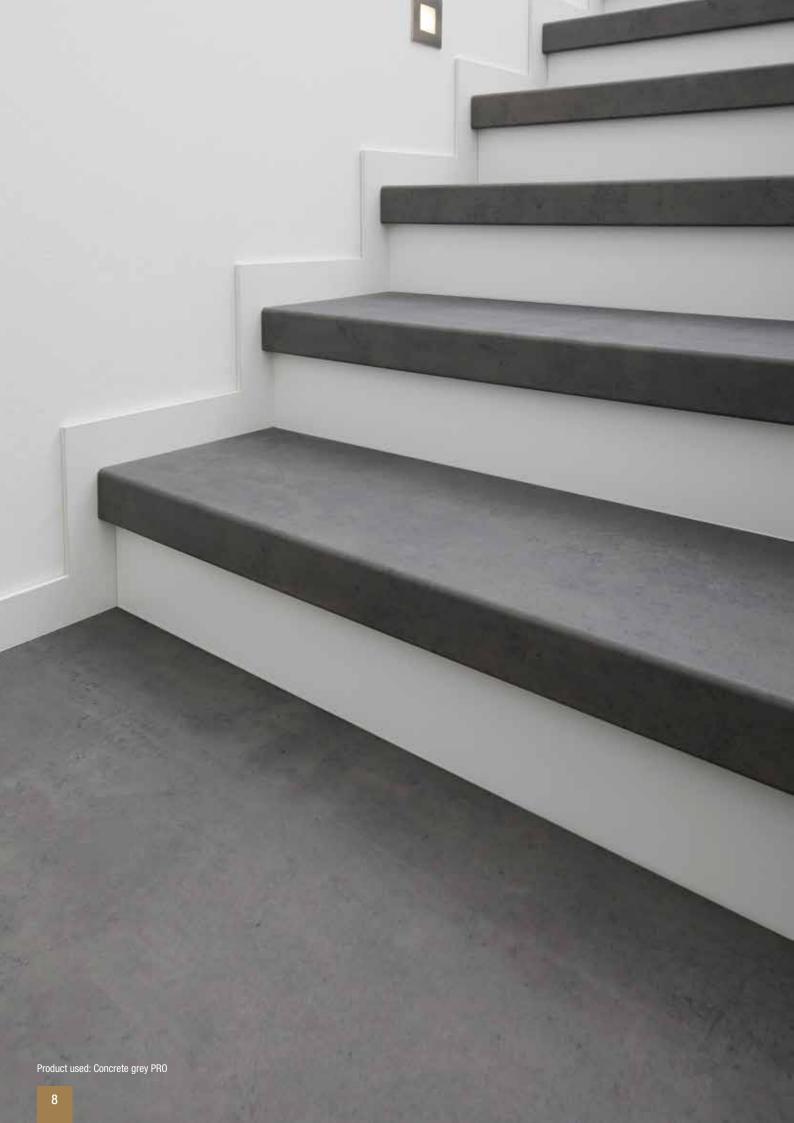

#### Whether concrete stairs or wooden stairs, they all lose their beauty and safety due to years of intensive use.

For this reason, it is recommended to renovate your staircase. Ideally suited are our homeline solution step elements, which takes the aspects of beauty, thanks to the decor selection and feel, as well as safety by means of pronounced slip resistance. Thanks to our extensive range, you can redesign spiral, straight and stairs with intermediate platforms. With our 12 exclusive solution decors, you have the opportunity to bring your current living trend to the stairs. Decor-identical accessories such as flooring and decorative panels also give you a variety of applications in the design of the adjacent floodplains.

## **Decors**

Bleached oak - Decor-no.: 1335

Sand oak - Decor-no.: 1316

Country house oak - Decor-no.: 1321

Tyrolean oak - Decor-no.: 1336

Northland oak - Decor-no.: 1337

Fjord oak - Decor-no.: 1317

Castle oak - Decor-no.: 1320

Dark smoked oak - Decor-no.: 1334

Loft light - Decor-no.: 1339

Loft grey- Decor-no.: 1338

Concrete grey PRO - Decor-no.: 1340

Concrete anthracite PRO - Decor-no.: 1341