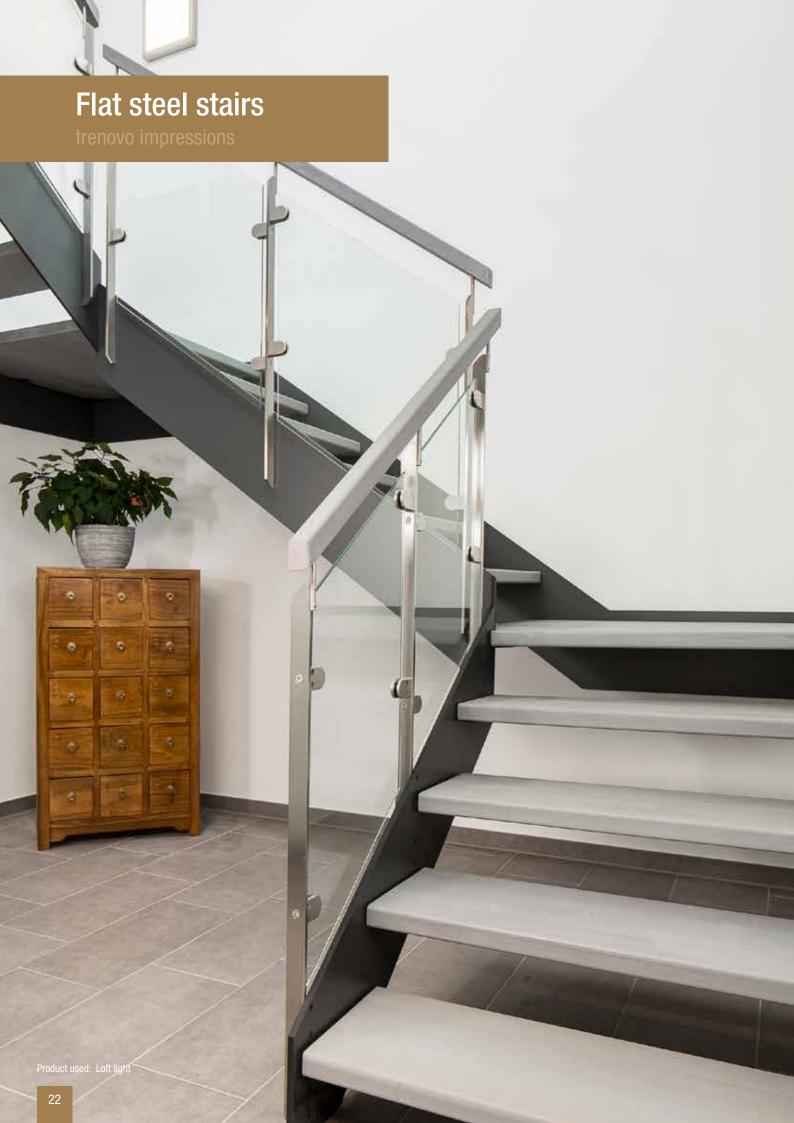

## **Homeline Solution**

#### Homeline Solution by trenovo sets new standards in the field of stair renovation.

Leading national and international flooring manufacturers have been using this innovative surface in their flooring collection for quite some time.

### We as a manufacturer follow this market penetrating trend!

Sustainability and healthy building are becoming increasingly important. Thanks to ecological coating Proflex 3D surface covering is free of PVC multi-layer composite, the surface is extremely hard-wearing, robust and easy to clean. Thanks to the multi-layer composite, trenovo step coverings are both elastic and warm to the feet. This increases walking comfort on the stairs, the adjacent corridor areas and ensures quiet and better acoustics in the staircase area. The slipresistant surface provides a pleasant and safe walking feeling. The 3D-effect of the decor gives the surface a deep and distinct decorative sharpness. As a result, it comes very close to natural materials such as wood and cement and looks absolutely authentic.

### **Authentic surface**

High-quality decor has authentic surface structures that cannot be distinguished from natural materials by the naked eye. Even wood grains are imitated naturally. These materials, whether in wood, vinyl, laminate or stone look, immediately outdo the natural alternatives in many ways. On the one hand, through the safety aspect with R10 slip-resistant coating and the solid wood core, which guarantees maximum stability from the inside out. (according to the German Institute for Stair Safety). On the other hand, however, also through the pure look, because the material has no colour interruptions in the area of the front edge.