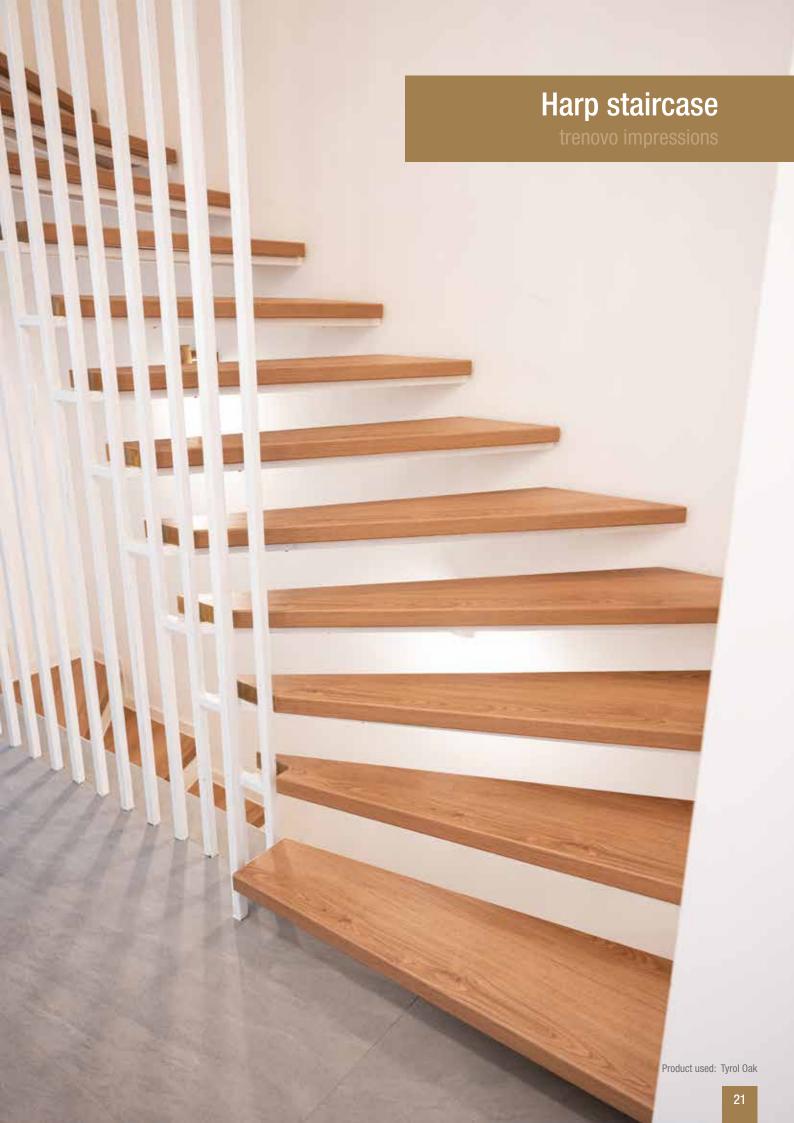

## Laminate step elements

trenovo impressions

## **Homeline Laminate**

The system offers you a wide range of options.

For over two decades, we have been using this layer material to produce decorative stair elements. As it is standard practice at trenovo, all the articles belonging to the laminate system are also identical in terms of decor.

This is the only way we can ensure that from the start of the staircase through the landing up to the stair tread, everything is from one cast. Of course, this also includes the floor for the adjoining corridor. As with all Trenovo systems, we reduce the risk of falls on stairs with a slip resistance of R10. This is how Trenovo thanks to ensures safety on stairs!