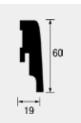

#### AFL 19 / 60

The ideal solution for landing or areas in which you are laying laminate floors with an identical decor to the staircase. The understated, high-quality look gives you an attractive wall termination.

Size: 19 x 60 x 2700 mm