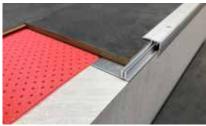

## U-profile 8/68 and 8/83

You can use U-profiles to give open staircases a finish that's identical to the décor at the back, but these strips can also be used to cover strings in no time at all.

Size: 8 x 68 x 2700 mm Size: 8 x 83 x 2700 mm