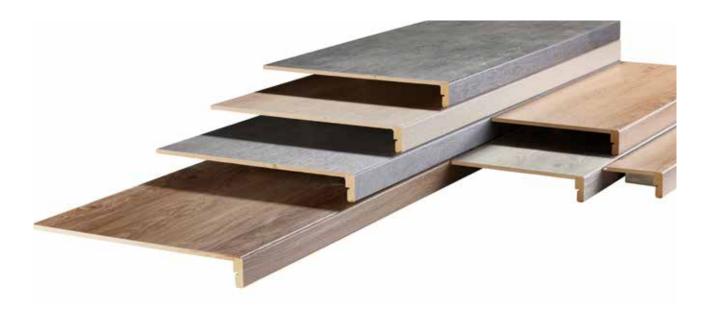

## Homeline Solution step elements - product range

- steps in 5 lengths / cut optimisation
- steps in 4 depths / all possibilities
- laminate
- laminate skirting
- decorative panels

## Steps in 5 lengths

## Version in different lengths