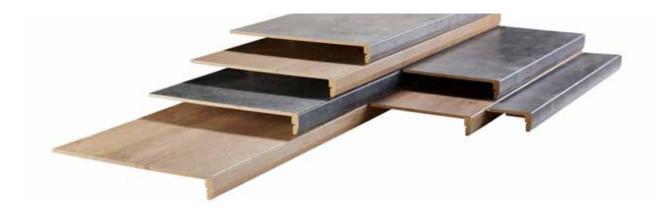

## Homeline Solution block steps - product range

Precisely according to your templates or electronic data, we manufacture the complete steps in an assembly-friendly manner. It does not matter whether it is a straight or a drawn step. Whether corner cut-out or rounding. All components are ready for assembly, from the staircase entrance to the landing to the stair exit.

These steps are produced in the usual "trenovo homeline" quality with authentic surfaces according to your specifications. This allows you to adapt the stairs to their individual ideas and the current living ambience.

## Solution and a variety of options .....

Decorative identical flooring, large-format decorative panels and moldings will help you realize your living dreams.

Exact fit according to your specifications (DXF/DWG -file or template), we produce different step formats easy to assemble.