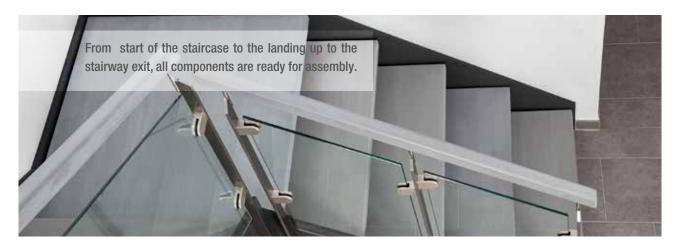

## Homeline Solution block steps - product range

Precisely according to your templates or electronic data, we manufacture the complete steps in an assembly-friendly manner. It does not matter whether it is a straight or a drawn step. Whether corner cut-out or rounding. All components are ready for assembly, from the staircase entrance to the landing to the stair exit.

This is the only way we can ensure that from the start of the staircase through the landing up to the stair tread, everything is from one cast. Of course, this also includes the floor for the adjoining corridor. As with all Trenovo systems, we reduce the risk of falls on stairs with a slip resistance of R10. This is how Trenovo thanks to ensures safety on stairs!