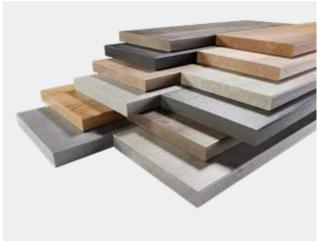

## Homeline Solution step elements - product range

- steps in 5 lengths / cut optimisation
- steps in 4 depths / all possibilities
- laminate
- laminate skirting
- decorative panels

#### Whether concrete stairs or wooden stairs, they all lose their beauty and safety due to years of intensive use.

For this reason, it is recommended to renovate your staircase. Ideally suited are our homeline solution step elements, which takes the aspects of beauty, thanks to the decor selection and feel, as well as safety by means of pronounced slip resistance. Thanks to our extensive range, you can redesign spiral, straight and stairs with intermediate platforms. With our 12 exclusive solution decors, you have the opportunity to bring your current living trend to the stairs. Decor-identical accessories such as flooring and decorative panels also give you a variety of applications in the design of the adjacent floodplains.

## **Decors**

Bleached oak - Decor-no.: 1335

Sand oak - Decor-no.: 1316

Country house oak - Decor-no.: 1321

Tyrolean oak - Decor-no.: 1336

Northland oak - Decor-no.: 1337

Fjord oak - Decor-no.: 1317

Castle oak - Decor-no.: 1320

Dark smoked oak - Decor-no.: 1334

Loft light - Decor-no.: 1339

Loft grey- Decor-no.: 1338

Concrete grey PRO - Decor-no.: 1340

Concrete anthracite PRO - Decor-no.: 1341