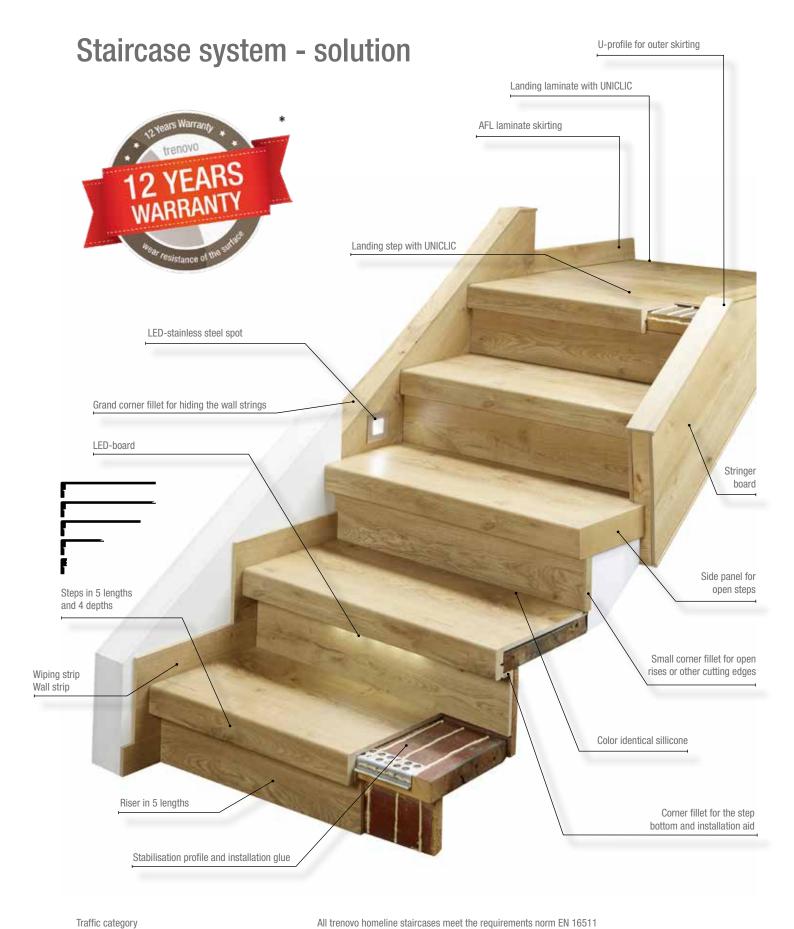

## Homeline Solution step elements - product range

- steps in 5 lengths / cut optimisation
- steps in 4 depths / all possibilities
- laminate
- laminate skirting
- decorative panels

## Steps in 5 lengths