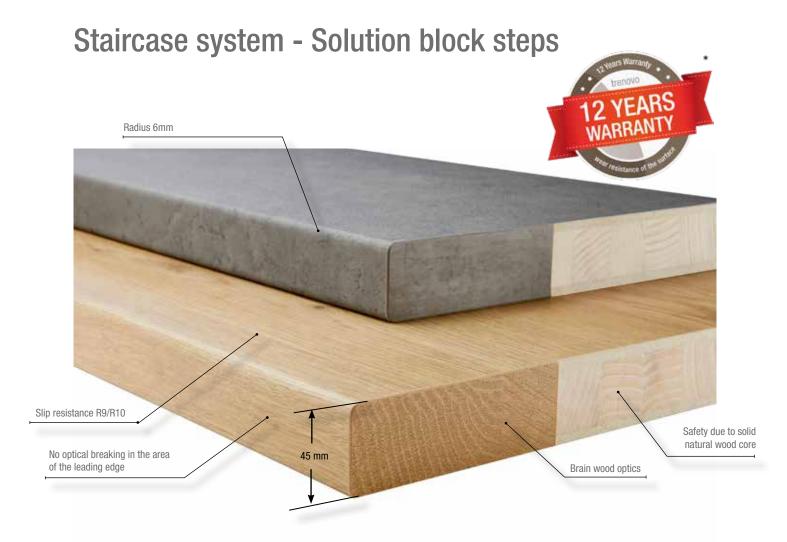

## **Solution Block steps**

trenovo product information

## Homeline Solution block steps - product range

Precisely according to your templates or electronic data, we manufacture the complete steps in an assembly-friendly manner. It does not matter whether it is a straight or a drawn step. Whether corner cut-out or rounding. All components are ready for assembly, from the staircase entrance to the landing to the stair exit.

#### Optics/Design:

- An absolutely authentic-looking surface sets standards through brilliant decor depth and haptics.
- From the tread to the front edge up to the underside, all steps have a continuous surface.
- The shapely and secure leading layout design fits into the design concept of the staircase.
- Edges on the sides in end-grain look provide a perfect finish.

- safe and pleasant use due to a 6 mm radius at the front edge of the step
- continuous, full-surface slip resistance R9/R10
- increased resistance to breaking due to solid natural wood core, total thickness 45 mm
- prevents unpleasant creaking with inserted mortised stringer staircase