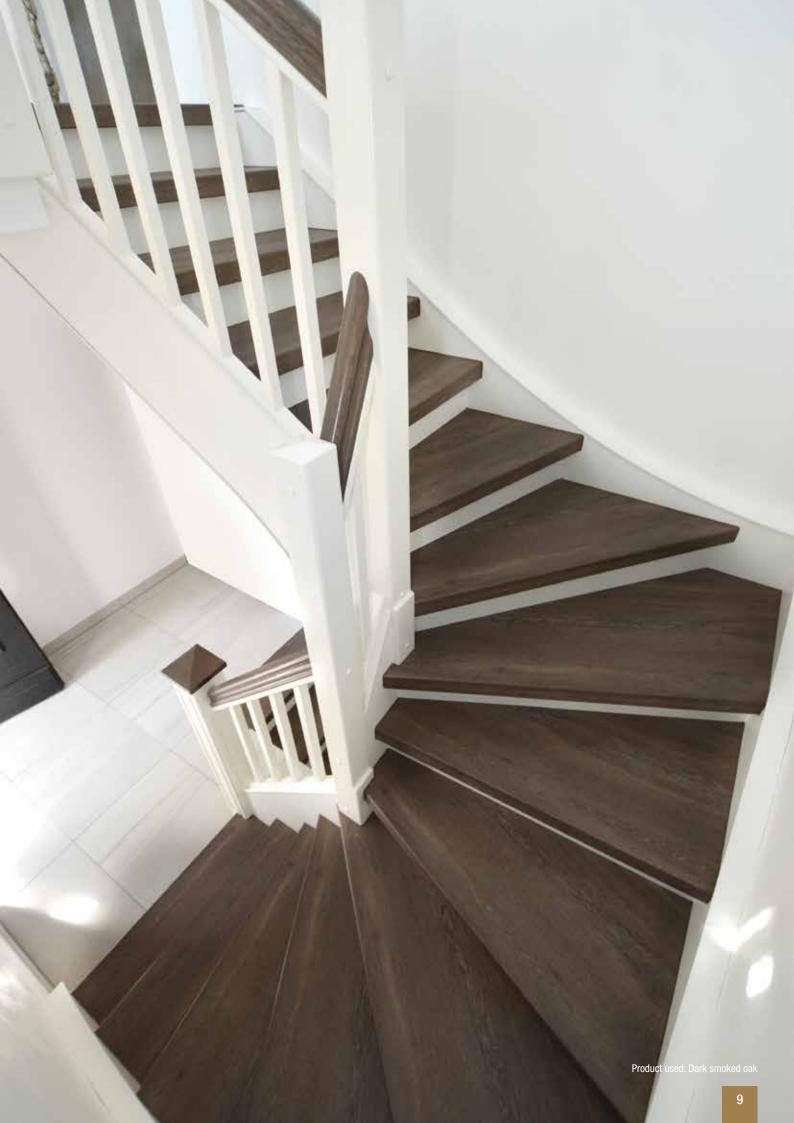

Dark smoked oak - Decor-no.: 1334

Loft light - Decor-no.: 1339

Loft grey- Decor-no.: 1338

Concrete grey PRO - Decor-no.: 1340

Concrete anthracite PRO - Decor-no.: 1341