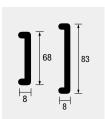

## U-profile 8/68 and 8/83

You can use U-profiles to give open staircases a finish that's identical to the décor at the back, but these strips can also be used to cover strings in no time at all.

Size: 8 x 68 x 2700 mm Size: 8 x 83 x 2700 mm