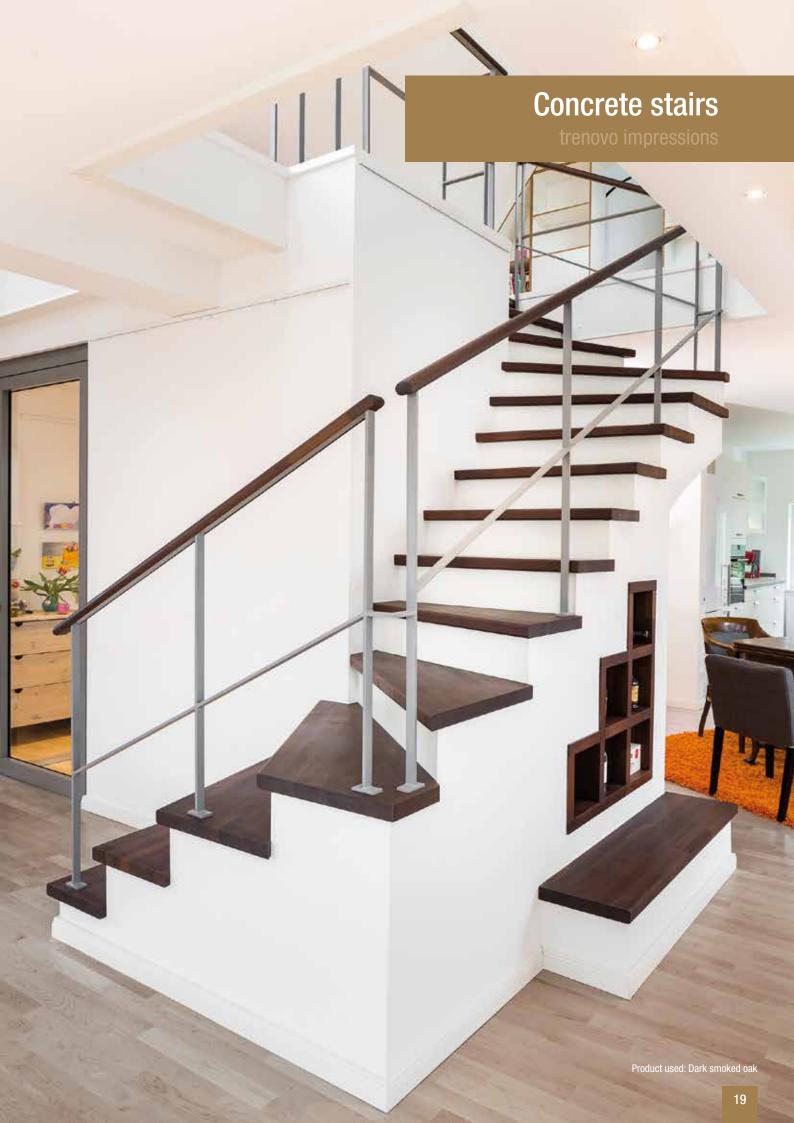

## **Solution Block steps**

trenovo product information

## Homeline Solution block steps - product range

Precisely according to your templates or electronic data, we manufacture the complete steps in an assembly-friendly manner. It does not matter whether it is a straight or a drawn step. Whether corner cut-out or rounding. All components are ready for assembly, from the staircase entrance to the landing to the stair exit.

For a long time, the staircase was only a functional object and served as a connection between two or more floors. This has changed drastically in the meantime. Whether new construction or after renovation, the staircase plays an important role in interior design. The staircase is the calling card of her house. Often it is the first thing you see when you enter the property and the last thing you see when you leave it. Thus, the staircase is of particular importance.

These steps are produced in the usual "trenovo homeline" quality with authentic surfaces according to your specifications. This allows you to adapt the stairs to their individual ideas and the current living ambience.