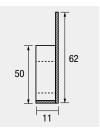

## Side panel/ brainwood side panel

The side panel with precision milled grooves can be used on both sides - the perfect solution for the side closure of the open step. For the cut edge of the risers of the risers use the WL 8  $\times$  20

Size: 11 x 62 x 500 mm