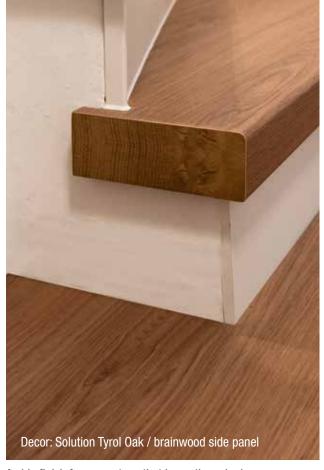

## Side panel/ brainwood side panel

The side panel with precision milled grooves can be used on both sides - the perfect solution for the side closure of the open step. For the cut edge of the risers of the risers use the WL 8  $\times$  20