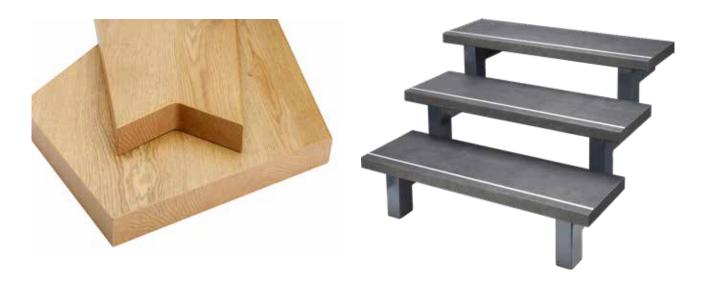

uction or after renovation, the staircase plays an important role in interior design. The staircase is the calling card of her house. Often it is the first thing you see when you enter the property and the last thing you see when you leave it. Thus, the staircase is of particular importance.

These steps are produced in the usual "trenovo homeline" quality with authentic surfaces according to your specifications. This allows you to adapt the stairs to their individual ideas and the current living ambience.

Block steps made of wood are simply more beautiful, more ecological and, above all, healthy to live with.















## Solution and a variety of options .....

Decorative identical flooring, large-format decorative panels and moldings will help you realize your living dreams.







Exact fit according to your specifications (DXF/DWG -file or template), we produce different step formats easy to assemble.

Upon request, we can install a high-quality aluminum keder in the step. Especially with the dark decors, this adds to a better perception and optical separation.



## Uncompromisingly good ...

Besides quality, two points are of major importance to us!

#### Optics/Design:

- An absolutely authentic-looking surface sets standards through brilliant decor depth and haptics.
- From the tread to the front edge up to the underside, all steps have a continuous surface.
- The shapely and secure leading layout design fits into the design concept of the staircase.
- Edges on the sides in end-grain look provide a perfect finish.

- safe and pleasant use due to a 6 mm radius