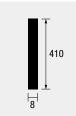

## Stringboard (MDF)

An ideal solution for covering the string using a stringboard identical to the décor. Highly abrasion-resistant, scratch-resistant and wear-resistant, to give you an attractive solution that keeps its value.

Size: 8 x 410 x 2800 mm