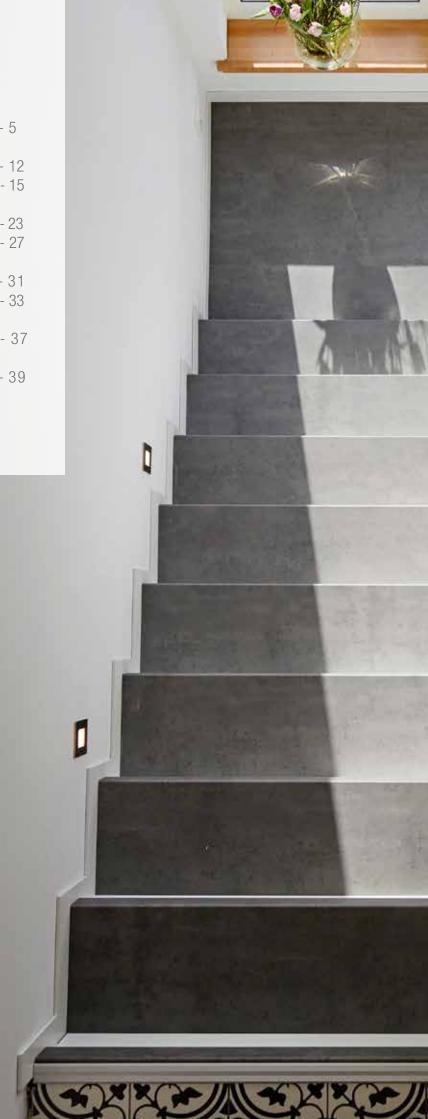

## Laminate step elements

trenovo impressions

## **Homeline Laminate**

The system offers you a wide range of options.

For over two decades, we have been using this layer material to produce decorative stair elements. As it is standard practice at trenovo, all the articles belonging to the laminate system are also identical in terms of decor.

This is the only way we can ensure that from the start of the staircase through the landing up to the stair tread, everything is from one cast. Of course, this also includes the floor for the adjoining corridor. As with all Trenovo systems, we reduce the risk of falls on stairs with a slip resistance of R10. This is how Trenovo thanks to ensures safety on stairs!

Thanks to the 3D depth structure, Trenovo contributes to safety on stairs!

No matter which decor you choose, both structures provide a pleasant, matte surface. Due to the respective embossing, they appear very authentic and are modern at the same time.