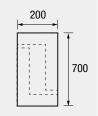

## Wiping strip / wall strip

(with surrounding matching ABS edge strip)

This product is available in all our homeline decors. With the trenovo wiping and wall strip you get a perfect wall finish. From the  $200 \times 700$  format cut 2 wiping strips.

Size: 8 x 200 x 700 mm