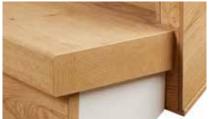

#### Optics/Design:

- An absolutely authentic-looking surface sets standards through brilliant decor depth and haptics.
- From the tread to the front edge up to the underside, all steps have a continuous surface.
- The shapely and secure leading layout design fits into the design concept of the staircase.
- Edges on the sides in end-grain look provide a perfect finish.

- safe and pleasant use due to a 6 mm radius at the front edge of the step
- continuous, full-surface slip resistance R9/R10
- increased resistance to breaking due to solid natural wood core, total thickness 45 mm
- prevents unpleasant creaking with inserted mortised stringer staircase