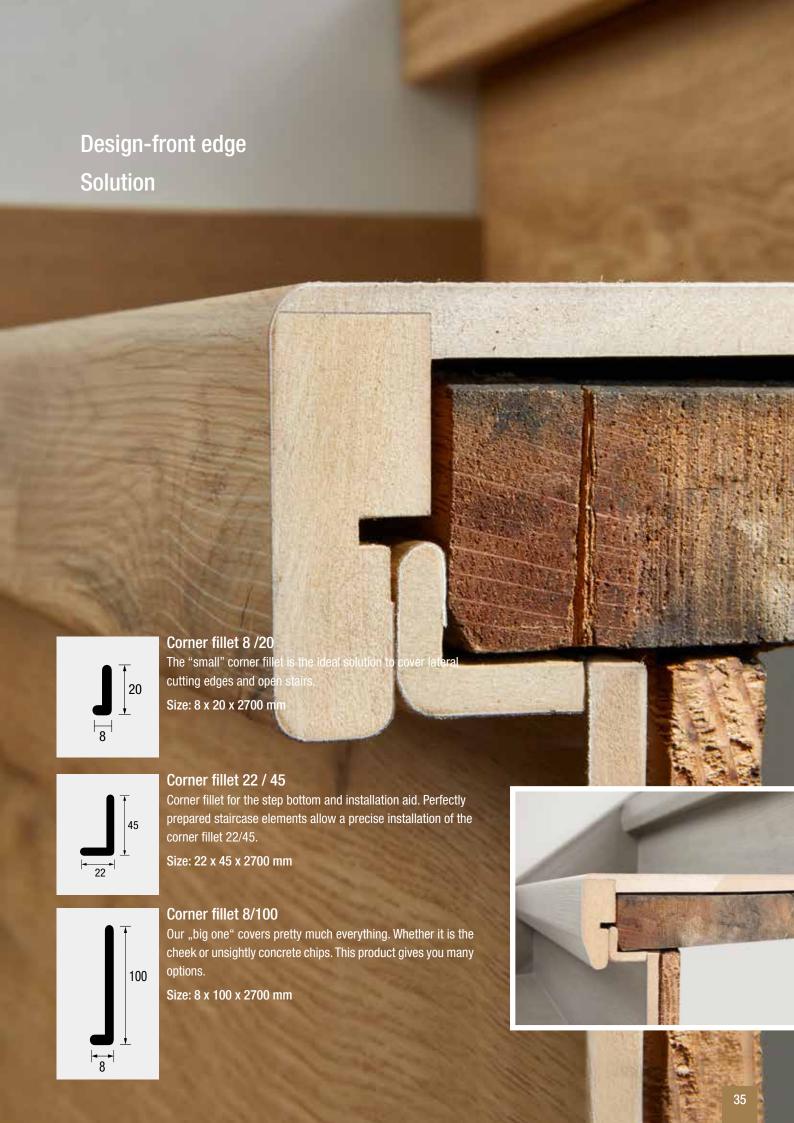

## **Design-front edge DV**

## U-profile 8/68 and 8/83

You can use U-profiles to give open staircases a finish that's identical to the décor at the back, but these strips can also be used to cover strings in no time at all.

Size: 8 x 68 x 2700 mm Size: 8 x 83 x 2700 mm

## Side panel/ brainwood side panel

The side panel with precision milled grooves can be used on both sides - the perfect solution for the side closure of the open step. For the cut edge of the risers of the risers use the WL 8  $\times$  20

Size: 11 x 62 x 500 mm