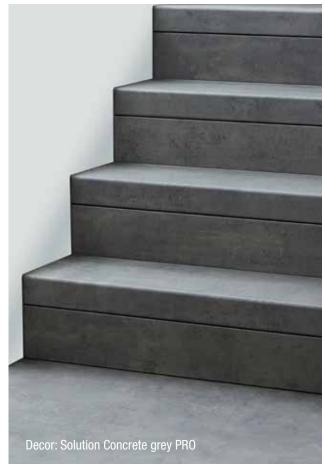

Dark smoked oak - Decor-no.: 1334

Loft light - Decor-no.: 1339

Loft grey- Decor-no.: 1338

Concrete grey PRO - Decor-no.: 1340

Concrete anthracite PRO - Decor-no.: 1341