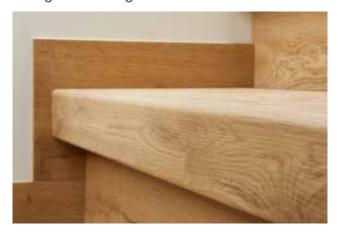

### **Authentic surface**

High-quality decor has authentic surface structures that cannot be distinguished from natural materials by the naked eye. Even wood grains are imitated naturally. These materials, whether in wood, vinyl, laminate or stone look, immediately outdo the natural alternatives in many ways. On the one hand, through the safety aspect with R10 slip-resistant coating and the solid wood core, which guarantees maximum stability from the inside out. (according to the German Institute for Stair Safety). On the other hand, however, also through the pure look, because the material has no colour interruptions in the area of the front edge.

## **Design-front edge DV**

#### Optics/Design:

- An absolutely authentic-looking surface sets standards through brilliant decor depth and haptics.
- From the tread to the front edge up to the underside, all steps have a continuous surface.
- The shapely and secure leading layout design fits into the design concept of the staircase.
- Edges on the sides in end-grain look provide a perfect finish.

- safe and pleasant use due to a 6 mm radius at the front edge of the step
- continuous, full-surface slip resistance R9/R10
- increased resistance to breaking due to solid natural wood core, total thickness 45 mm
- prevents unpleasant creaking with inserted mortised stringer staircase