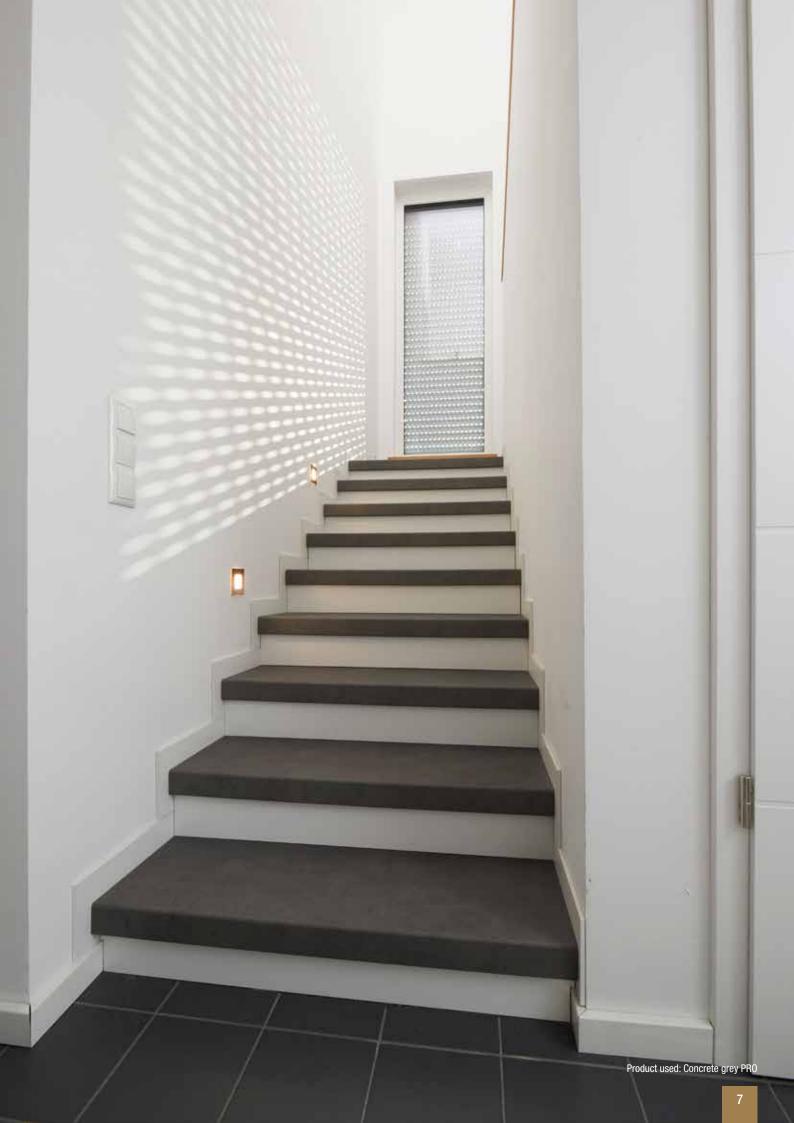

#### Whether concrete stairs or wooden stairs, they all lose their beauty and safety due to years of intensive use.

For this reason, it is recommended to renovate your staircase. Ideally suited are our homeline solution step elements, which takes the aspects of beauty, thanks to the decor selection and feel, as well as safety by means of pronounced slip resistance. Thanks to our extensive range, you can redesign spiral, straight and stairs with intermediate platforms. With our 12 exclusive solution decors, you have the opportunity to bring your current living trend to the stairs. Decor-identical accessories such as flooring and decorative panels also give you a variety of applications in the design of the adjacent floodplains.

## **Decors**

Bleached oak - Decor-no.: 1335

Sand oak - Decor-no.: 1316

Country house oak - Decor-no.: 1321

Tyrolean oak - Decor-no.: 1336

Northland oak - Decor-no.: 1337

Fjord oak - Decor-no.: 1317

Castle oak - Decor-no.: 1320

Dark smoked oak - Decor-no.: 1334

Loft light - Decor-no.: 1339

Loft grey- Decor-no.: 1338

Concrete grey PRO - Decor-no.: 1340

Concrete anthracite PRO - Decor-no.: 1341