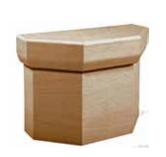

#### First step

A perfectly finished first step is an eye catcher and at the same time extremely difficult to achieve. The precise prefabricated elements give you a high-quality and elegant appearance.

Size: Pentagonal 350 x 160 x 200 mm