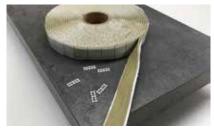

### Mounting tape including spacer:

This building authority approved adhesive tape simplifies the assembly of the block steps. Time-consuming drilling and screwing is not necessary. The spacers ensure a constant, uniform step support.