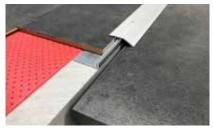

## U-profile 8/68 and 8/83

You can use U-profiles to give open staircases a finish that's identical to the décor at the back, but these strips can also be used to cover strings in no time at all.

Size: 8 x 68 x 2700 mm Size: 8 x 83 x 2700 mm