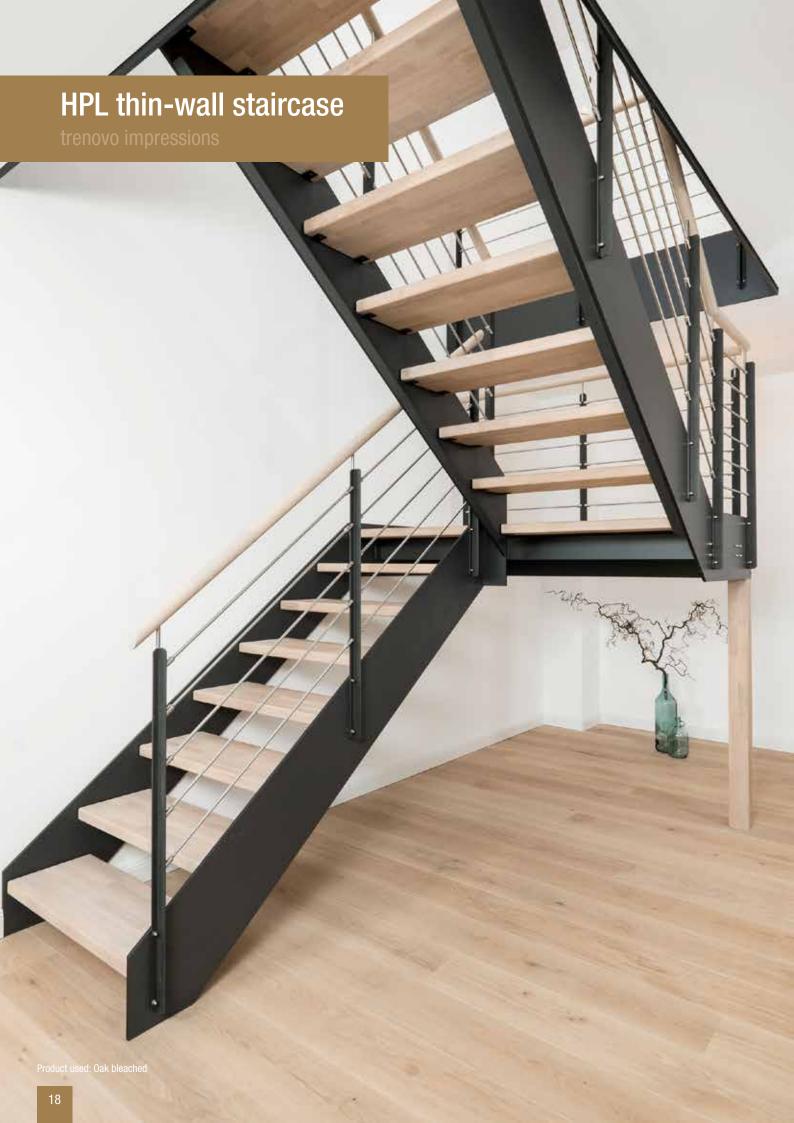

## **Solution step elements**

trenovo product informatior

## Homeline Solution step elements - product range

- steps in 5 lengths / cut optimisation
- steps in 4 depths / all possibilities
- laminate
- laminate skirting
- decorative panels

#### Whether concrete stairs or wooden stairs, they all lose their beauty and safety due to years of intensive use.

For this reason, it is recommended to renovate your staircase. Ideally suited are our homeline solution step elements, which takes the aspects of beauty, thanks to the decor selection and feel, as well as safety by means of pronounced slip resistance. Thanks to our extensive range, you can redesign spiral, straight and stairs with intermediate platforms. With our 12 exclusive solution decors, you have the opportunity to bring your current living trend to the stairs. Decor-identical accessories such as flooring and decorative panels also give you a variety of applications in the design of the adjacent floodplains.