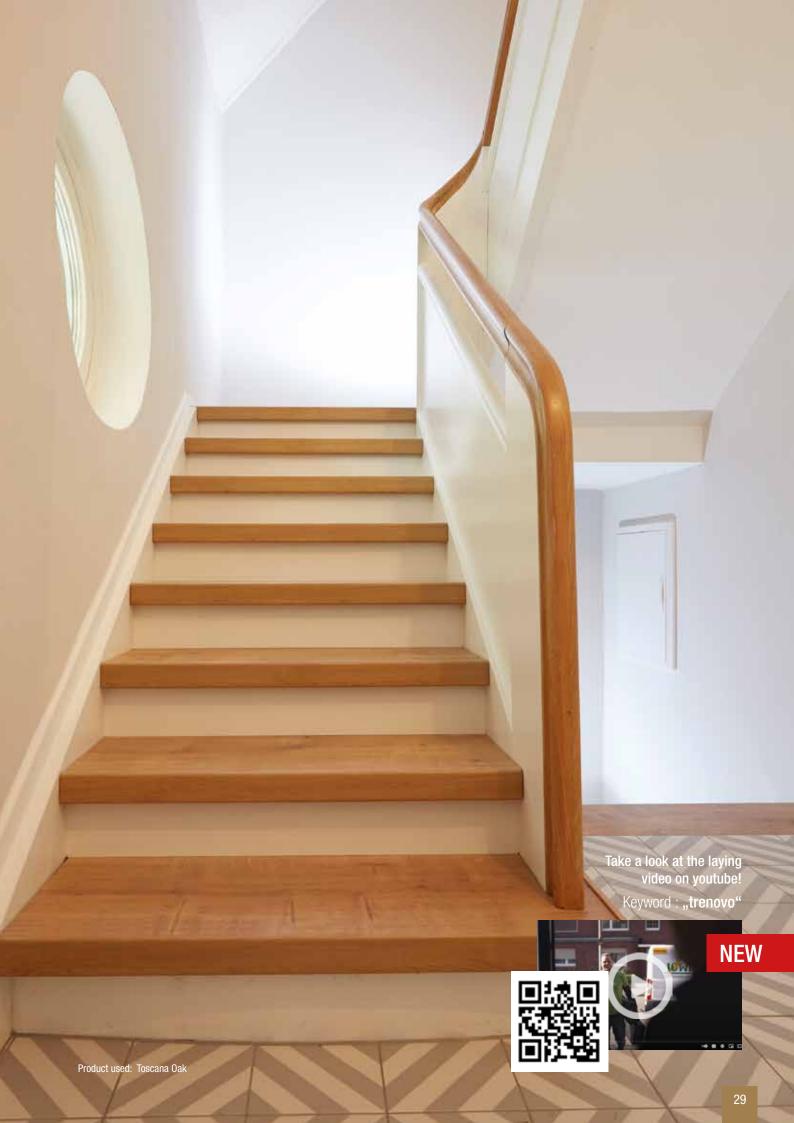

## **Decors**

Highland oak - Decor-no.: 1120

Basalt dark PRO - Decor-no.: 1333

Toscana oak - Decor-no.: 1246

Graphite - Decor-no.: 1331