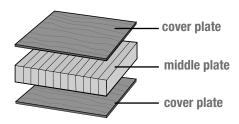

#### Structure of a block board

Rod or rod plywood board (according to DIN 68705-2) are also called block board. The block board is also referred to as rod plywood. Block boards have the advantage of stiffness and dimensional stability. They have a low weight and a high stamina. The middle layers are usually made of light European wood species such as .B spruce or fir.

Depending on the intended use, different designs can be used as a top layer.