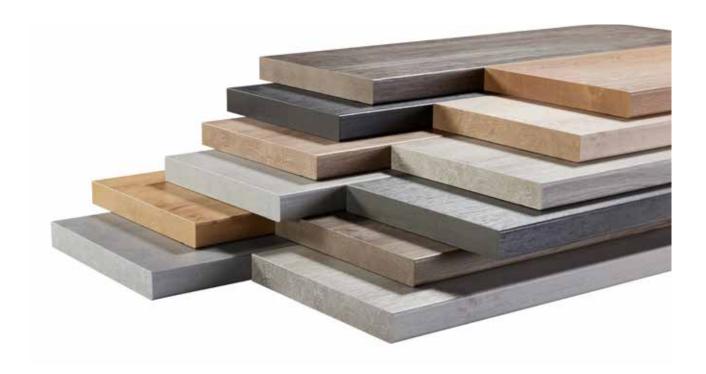

## **Decors**

Bleached oak - Decor-no.: 1335

Sand oak - Decor-no.: 1316

Country house oak - Decor-no.: 1321

Tyrolean oak - Decor-no.: 1336

Northland oak - Decor-no.: 1337

Fjord oak - Decor-no.: 1317

Castle oak - Decor-no.: 1320

Dark smoked oak - Decor-no.: 1334

Loft light - Decor-no.: 1339

Loft grey- Decor-no.: 1338

Concrete grey PRO - Decor-no.: 1340

Concrete anthracite PRO - Decor-no.: 1341

## **Decors**

Highland oak - Decor-no.: 1120

Basalt dark PRO - Decor-no.: 1333

Toscana oak - Decor-no.: 1246

Graphite - Decor-no.: 1331