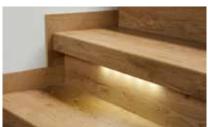

## LED angle strip 22 /45

Identical to the angle strip 22 /45 in terms of profile, this strip delivers a decisive advantage: using the pre-made milling groove enables the LED staircase lightning to be integrated so that it cannot be seen.

### Suitable LED light system:

Light is an essential design element that can be wonderfully integrated into any staircase. Whether in wall or the step, the trenovo lighting system creates atmosphere and safety.