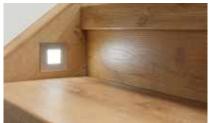

## LED angle strip 22 /45

Identical to the angle strip 22 /45 in terms of profile, this strip delivers a decisive advantage: using the pre-made milling groove enables the LED staircase lightning to be integrated so that it cannot be seen.

### Suitable LED light system:

Light is an essential design element that can be wonderfully integrated into any staircase. Whether in wall or the step, the trenovo lighting system creates atmosphere and safety.