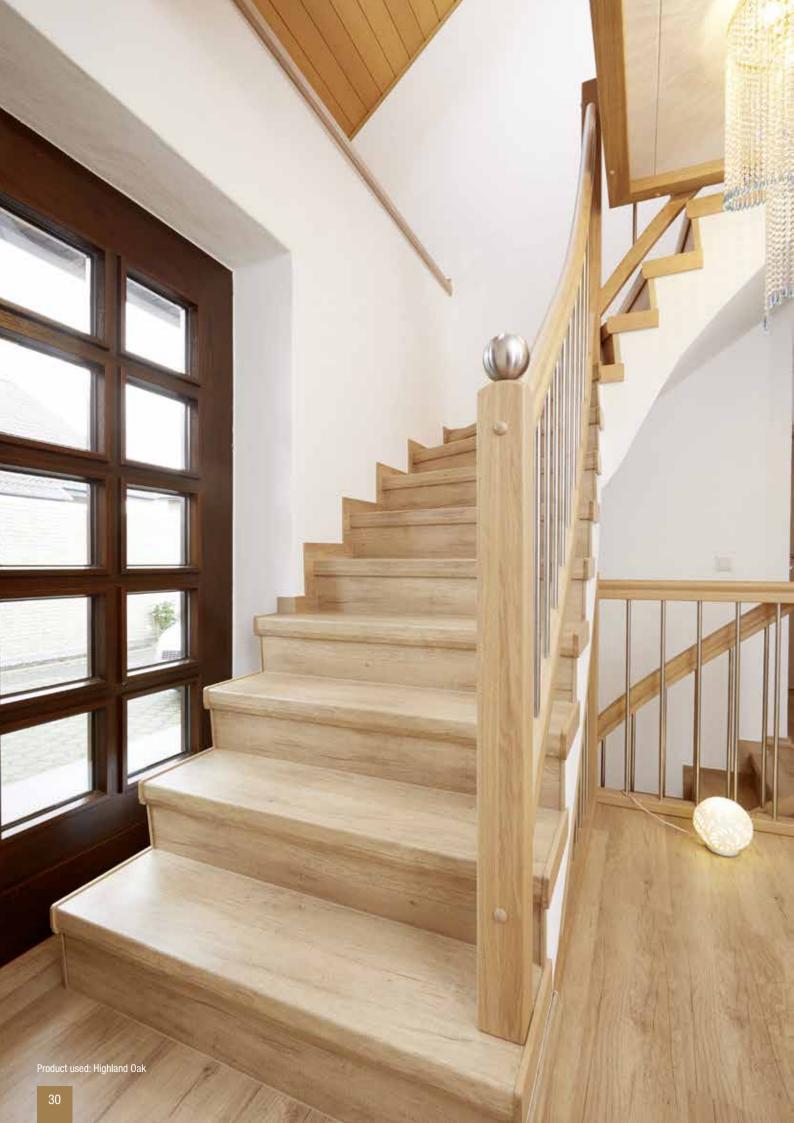

## **Decors**

Highland oak - Decor-no.: 1120

Basalt dark PRO - Decor-no.: 1333

Toscana oak - Decor-no.: 1246

Graphite - Decor-no.: 1331