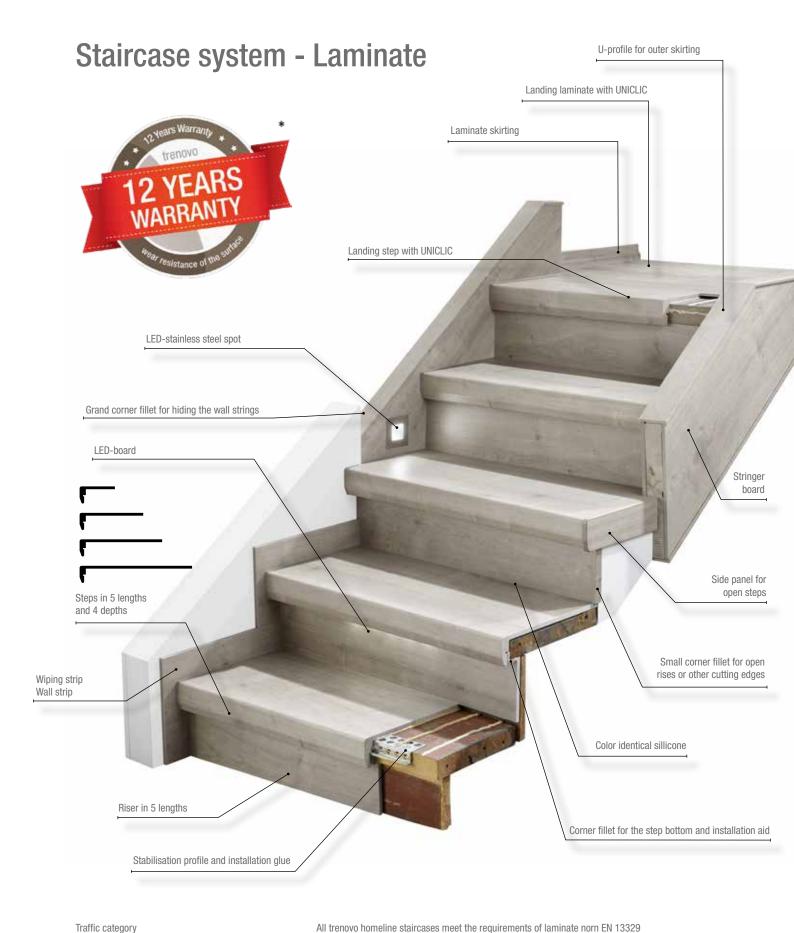

## Laminate step elements

trenovo impressions

## **Homeline Laminate**

The system offers you a wide range of options.

For over two decades, we have been using this layer material to produce decorative stair elements. As it is standard practice at trenovo, all the articles belonging to the laminate system are also identical in terms of decor.

This is the only way we can ensure that from the start of the staircase through the landing up to the stair tread, everything is from one cast. Of course, this also includes the floor for the adjoining corridor. As with all Trenovo systems, we reduce the risk of falls on stairs with a slip resistance of R10. This is how Trenovo thanks to ensures safety on stairs!

Thanks to the 3D depth structure, Trenovo contributes to safety on stairs!

No matter which decor you choose, both structures provide a pleasant, matte surface. Due to the respective embossing, they appear very authentic and are modern at the same time.

## Trend-front edge TV

## U-profile 8/68 and 8/83

You can use U-profiles to give open staircases a finish that's identical to the décor at the back, but these strips can also be used to cover strings in no time at all.

Size: 8 x 68 x 2700 mm Size: 8 x 83 x 2700 mm

## Side panel/ brainwood side panel

The side panel with precision milled grooves can be used on both sides - the perfect solution for the side closure of the open step. For the cut edge of the risers of the risers use the WL 8  $\times$  20

#### AFL 19 / 60

The ideal solution for landing or areas in which you are laying laminate floors with an identical decor to the staircase. The understated, high-quality look gives you an attractive wall termination.

## Stringboard (MDF)

An ideal solution for covering the string using a stringboard identical to the décor. Highly abrasion-resistant, scratch-resistant and wear-resistant, to give you an attractive solution that keeps its value.

## LED angle strip 22 /45

Identical to the angle strip 22 /45 in terms of profile, this strip delivers a decisive advantage: using the pre-made milling groove enables the LED staircase lightning to be integrated so that it cannot be seen.

## Wiping strip / wall strip

(with surrounding matching ABS edge strip)

This product is available in all our homeline decors. With the trenovo wiping and wall strip you get a perfect wall finish. From the  $200 \times 700$  format cut 2 wiping strips.

#### First step

A perfectly finished first step is an eye catcher and at the same time extremely difficult to achieve. The precise prefabricated elements give you a high-quality and elegant appearance.