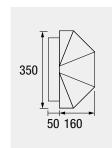

#### First step

A perfectly finished first step is an eye catcher and at the same time extremely difficult to achieve. The precise prefabricated elements give you a high-quality and elegant appearance.

Size: Pentagonal 350 x 160 x 200 mm