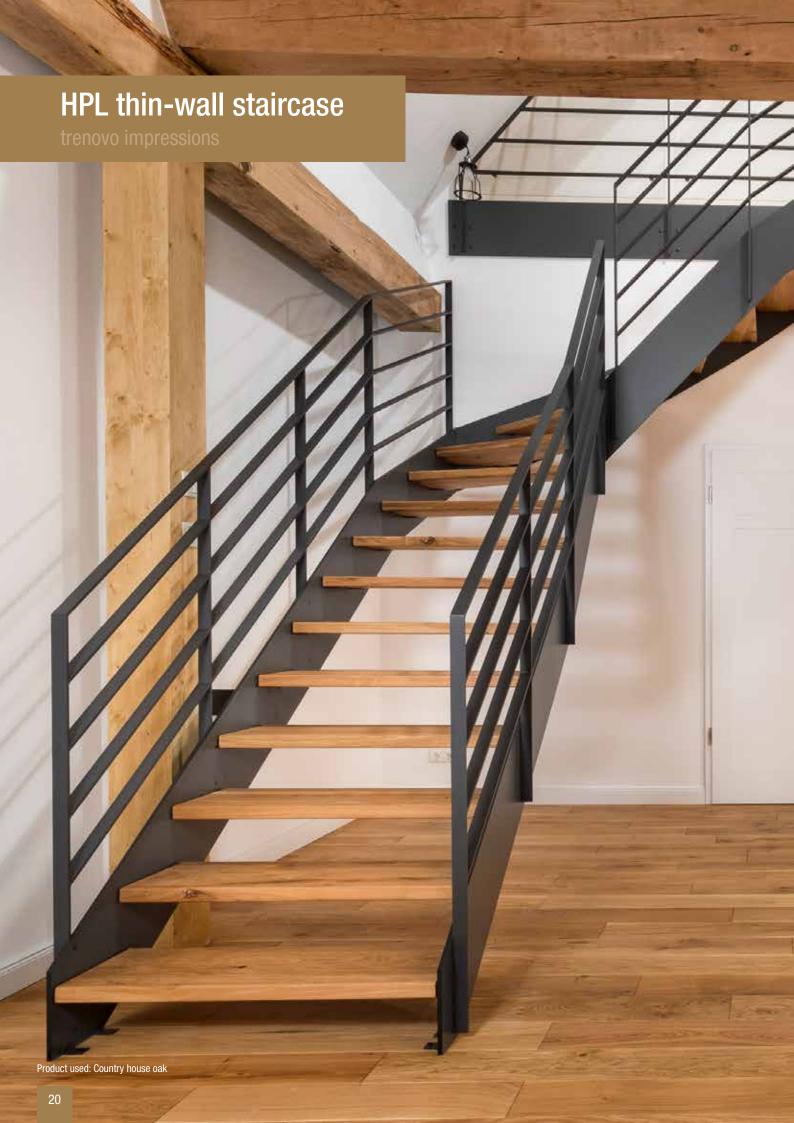

## **Solution step elements**

trenovo product informatior

## Homeline Solution step elements - product range

- steps in 5 lengths / cut optimisation
- steps in 4 depths / all possibilities
- laminate
- laminate skirting
- decorative panels

#### Whether concrete stairs or wooden stairs, they all lose their beauty and safety due to years of intensive use.

For this reason, it is recommended to renovate your staircase. Ideally suited are our homeline solution step elements, which takes the aspects of beauty, thanks to the decor selection and feel, as well as safety by means of pronounced slip resistance. Thanks to our extensive range, you can redesign spiral, straight and stairs with intermediate platforms. With our 12 exclusive solution decors, you have the opportunity to bring your current living trend to the stairs. Decor-identical accessories such as flooring and decorative panels also give you a variety of applications in the design of the adjacent floodplains.