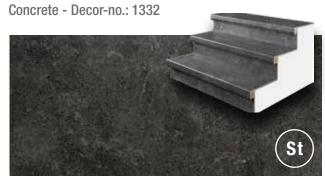

## **Decors**

Bleached oak - Decor-no.: 1335

Sand oak - Decor-no.: 1316

Country house oak - Decor-no.: 1321

Tyrolean oak - Decor-no.: 1336

Northland oak - Decor-no.: 1337

Fjord oak - Decor-no.: 1317

Castle oak - Decor-no.: 1320

Dark smoked oak - Decor-no.: 1334

Loft light - Decor-no.: 1339

Loft grey- Decor-no.: 1338

Concrete grey PRO - Decor-no.: 1340

Concrete anthracite PRO - Decor-no.: 1341