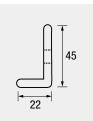

## LED angle strip 22 /45

Identical to the angle strip 22 /45 in terms of profile, this strip delivers a decisive advantage: using the pre-made milling groove enables the LED staircase lightning to be integrated so that it cannot be seen.

Size: 22 x 45 x 1350 mm