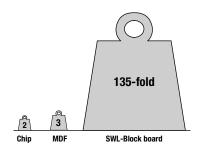

## 3-fold structure

The bulk density of a wood-based material is the ratio of the mass to its volume, and thus representative of its weight. This key figure is the most important indicator of the properties of a material and therefore enormously important for consumers/processors. MDF carries 3-fold of the weight, the chipboard 2-fold and the block board's top up to 135-fold its own weight! Thus, our block board has a significant increase in stability despite the significantly lower weight!