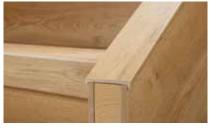

## U-profile 8/68 and 8/83

You can use U-profiles to give open staircases a finish that's identical to the décor at the back, but these strips can also be used to cover strings in no time at all.

Size: 8 x 68 x 2700 mm Size: 8 x 83 x 2700 mm

## Side panel/ brainwood side panel

The side panel with precision milled grooves can be used on both sides - the perfect solution for the side closure of the open step. For the cut edge of the risers of the risers use the WL 8  $\times$  20